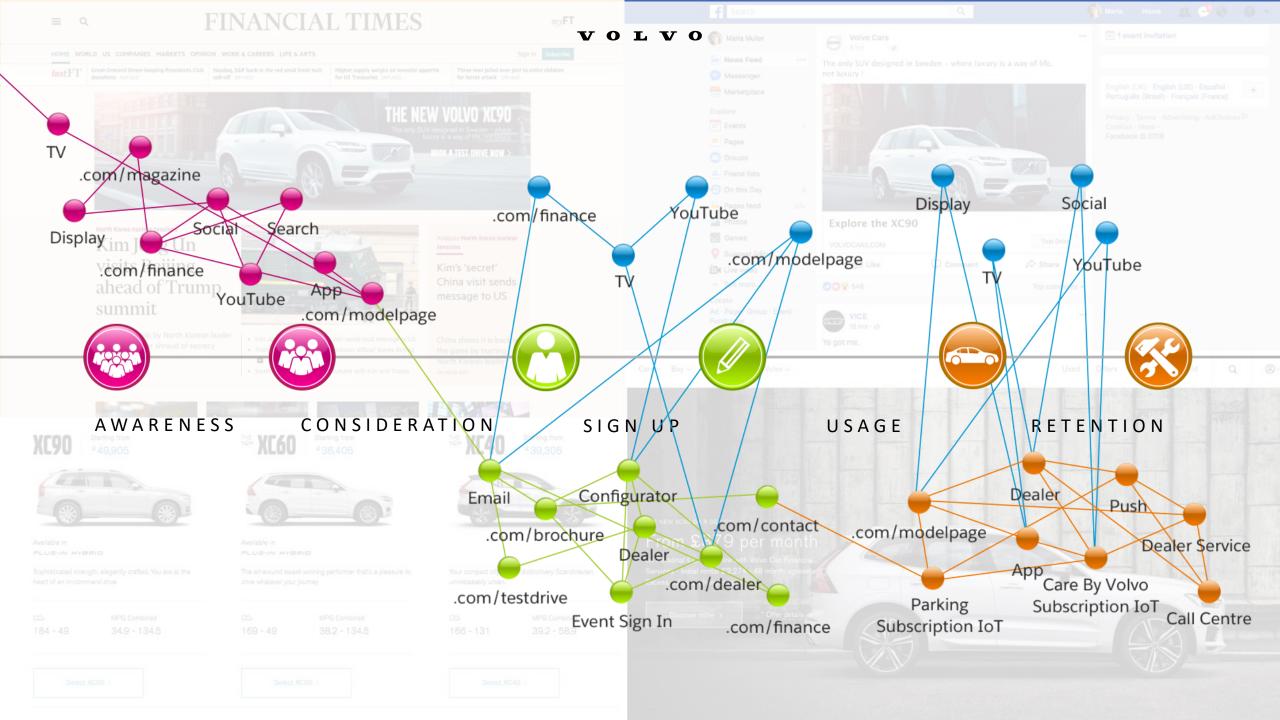

#### CUSTOMER CARE VISION

 Have all the relevant consumer data and history readily available in one system to ensure a 360 view of the consumer and a seamless consumer experience

 Have all the relevant communication channels available to interact with the consumers

Offer a simple but powerful Service Cloud solution for handling Customer cases and Consumer interactions