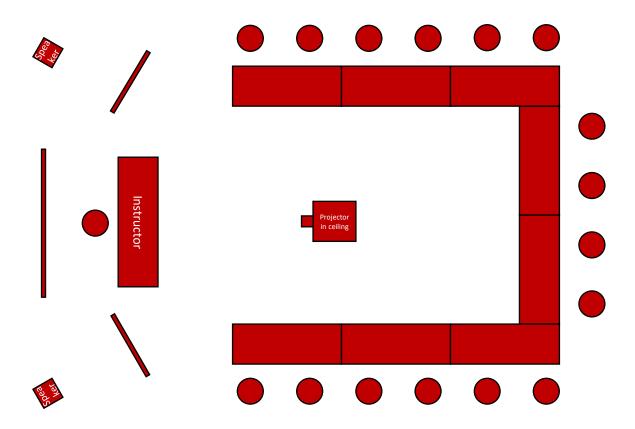

# Room setup - courses

Example of table setup - horseshoe

#### **Checklist**

- ☐ Min. 6 x 8 meter room size
- ☐ Power for every participant
- ☐ Stable internet connection
- ☐ Tables and chairs for everyone as above (an a few extra chairs to move around)
- ☐ Sound for PC (3,5 mm jack)
- ☐ Projector (VGA or HDMI) and screen
- ☐ Min 5x2 meter wall space or whiteboard for notes and flipcharts
- ☐ 2 flipcharts with paper and pens