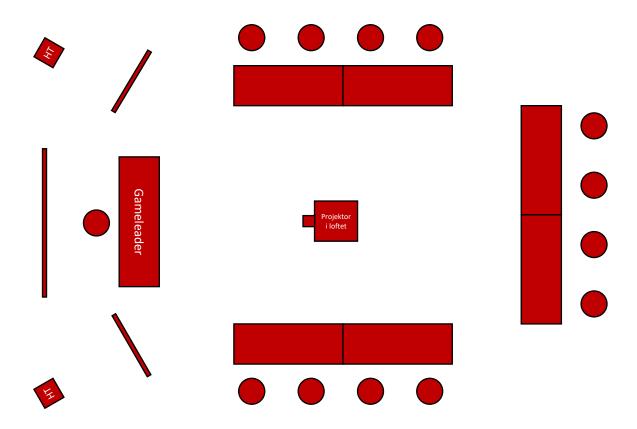

# Room setup Apollo 13

Example of table setup – open horseshoe

#### Checklist

- ☐Min. 6 x 8 meter room size
- □Stable internet connection
- ☐ Tables and chairs for everyone (an a few extra chairs to move around)
- ☐ Sound for PC (3,5 mm jack)
- ☐ Projector (VGA or HDMI) and screen
- ☐ Min 5x2 meter wall space or whiteboard for notes and flipcharts
- ☐ For the trainer: 2 flipcharts with paper and pens