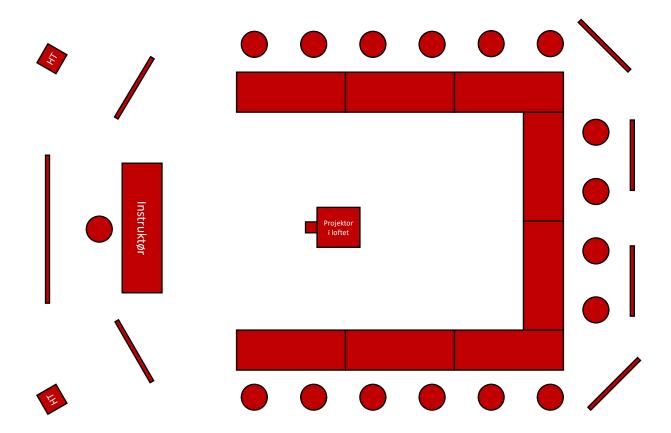

## Room setup PTPM

Example of table setup – horseshoe

#### Checklist

- ☐ Min. 6 x 8 meter room size
- Power for every participant
- ☐ Stable internet connection
- ☐ Tables and chairs for everyone as above (an a few extra chairs to move around)
- ☐ Sound for PC (3,5 mm jack)
- ☐ Projector (VGA or HDMI) and screen
- ☐ Min 5x2 meter wall space or whiteboard for notes and flipcharts
- ☐ For the trainer: 2 flipcharts with paper and pens
- ☐ For the trainer: 1 flipchart with paper and pens for every group of 3-4 participants