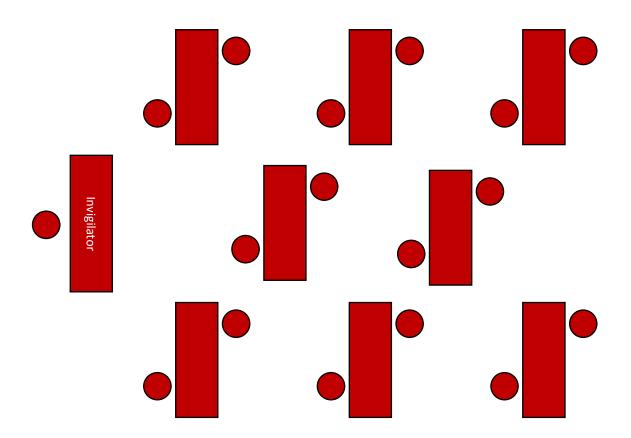

### Room setup exam

Example of table setup

### **Checklist**

- ☐ Each participant must sit so that no one can see each other's screen
- ☐Power for every participant
- ☐ Stable internet connection
- ☐ Test PC-compatibility on <a href="https://webates.peoplecert.org">https://webates.peoplecert.org</a>