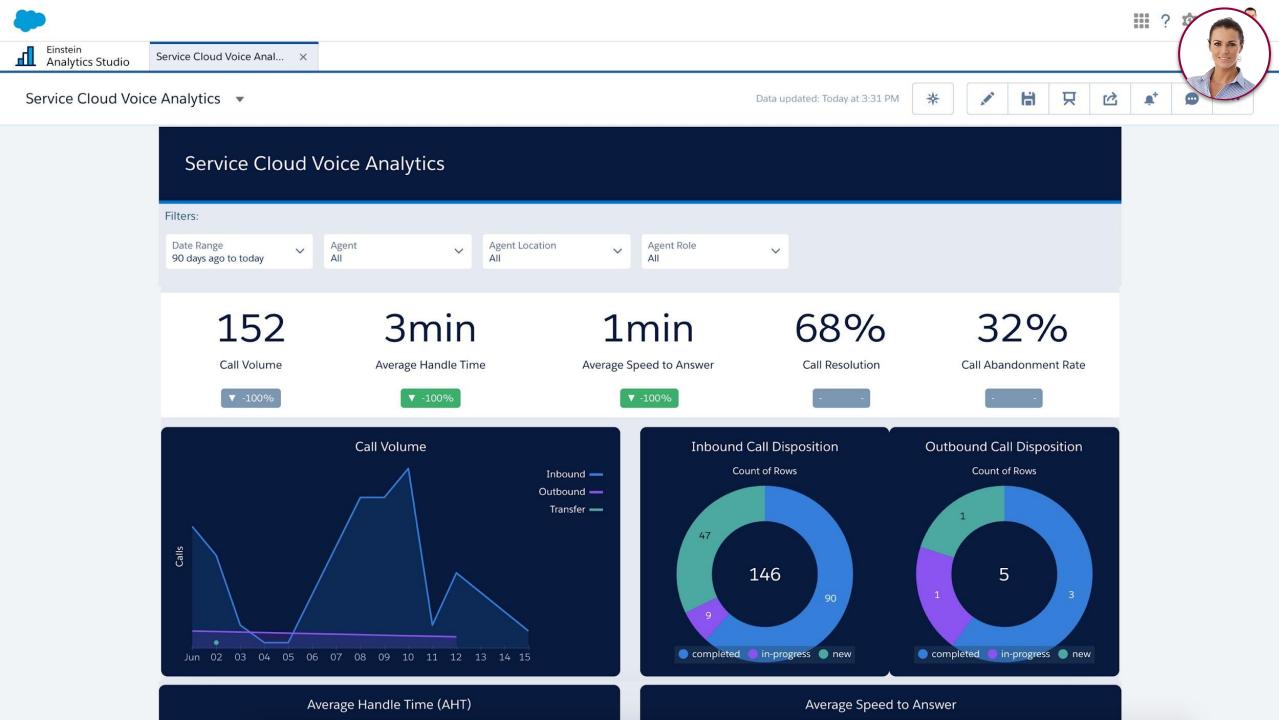

|
| > 🥐 Alden Brown 🔹 Bu          | sy 2m 25s                      | 3m 8s                                    | 2m 13s                          | Change Status         | Busy           | 100%        | 2/2        |            | 2 =             | Billing and Accou |
| > 🚱 Charlotte T 🔹 Bu          | sy 2m 13s                      | 2m 14s                                   | 2m 6s                           | Change Status         | Busy           | 100%        | 2/2        | c          | 2 +             | Billing and Accou |
| Omni-Channel (Online) 39 M    | lacros 🔶 Recent Iten           | ns ≔ My Cases 😰                          | Notes                           |                       |                |             |            |            |                 |                   |





# techforce





### One more thing...



## Thank You