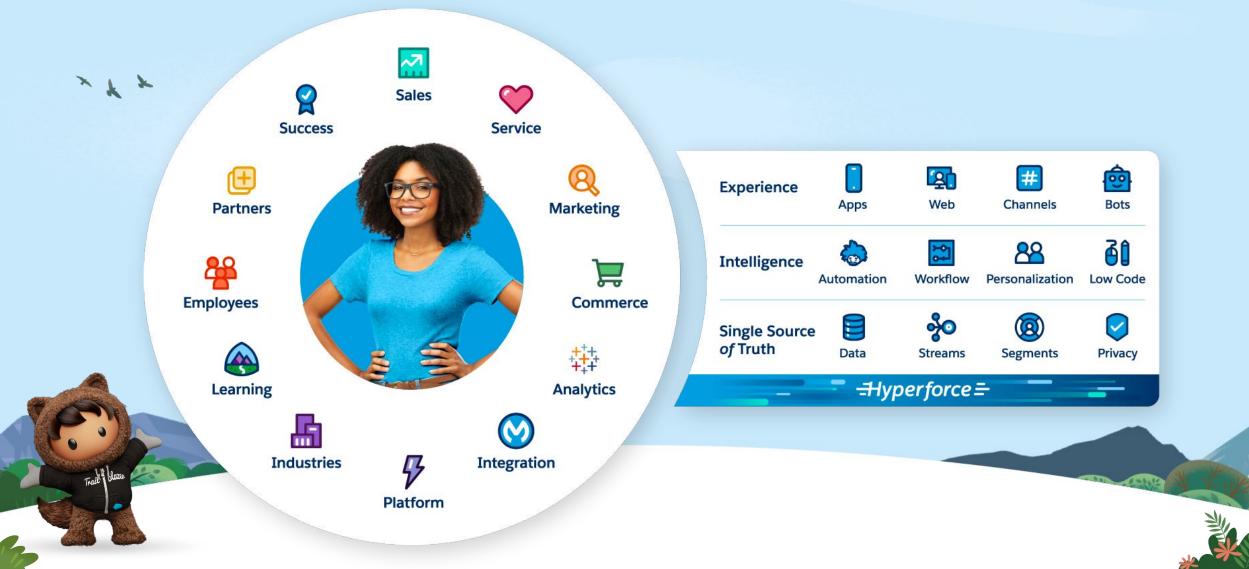

### **Salesforce Customer 360**

Fast Time to Value • #1 CRM • Flexible & Scalable • Trailblazer Economy • Work From Anywhere