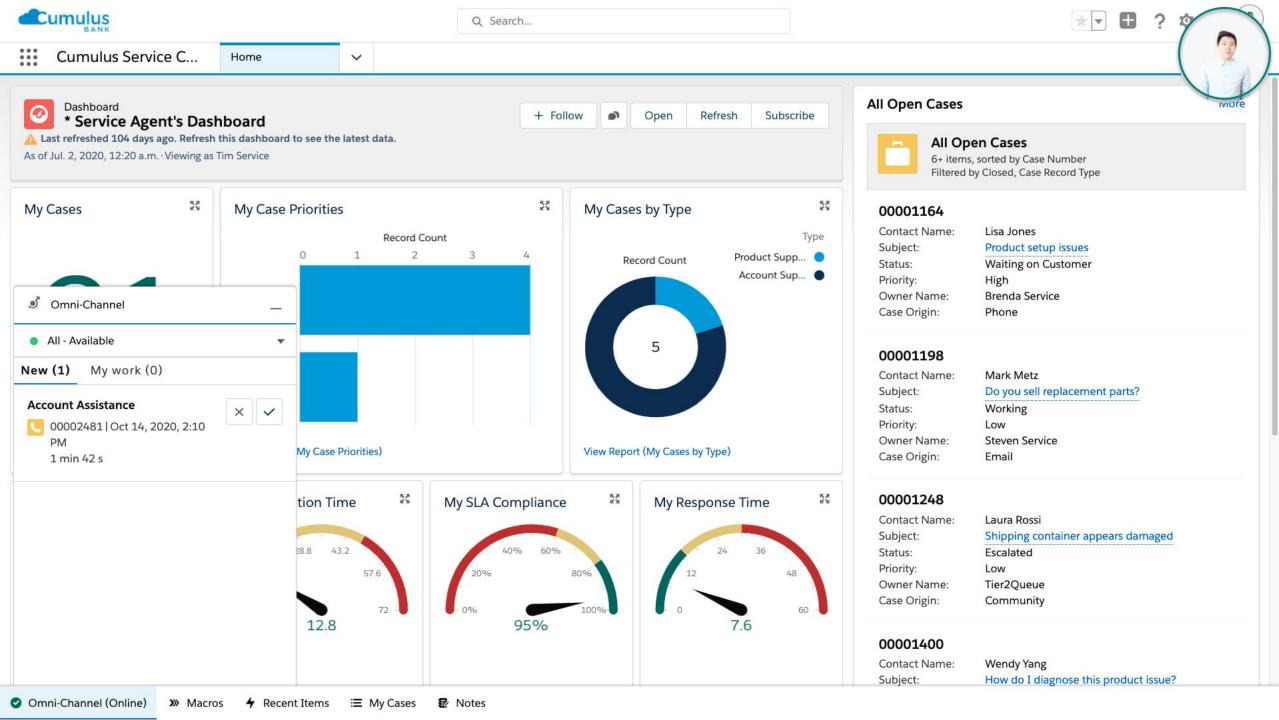

|                       |                       |
|                                                                  | 4 Finish                                               | + Matt Samela                                     | msamela@salesforce.com                                 | Contact Center Admin              |                       |                       |
|                                                                  | Follow These I                                         | + Rich Bleakley                                   | rbleaklev@salesforce.com                               | Contact Center Admin              |                       | Let's Do This         |

Complete these steps to finish setting up your Salesforce org and your Amazon Connect instance for Voice.





| Cumulus                                  | Q Search                                                                             | *• 🖬 ? 🔅                                                                                                                                            |
|------------------------------------------|--------------------------------------------------------------------------------------|-----------------------------------------------------------------------------------------------------------------------------------------------------|
| Cumulus Service C Home                   | ✓ Wendy Yang ✓ ×                                                                     |