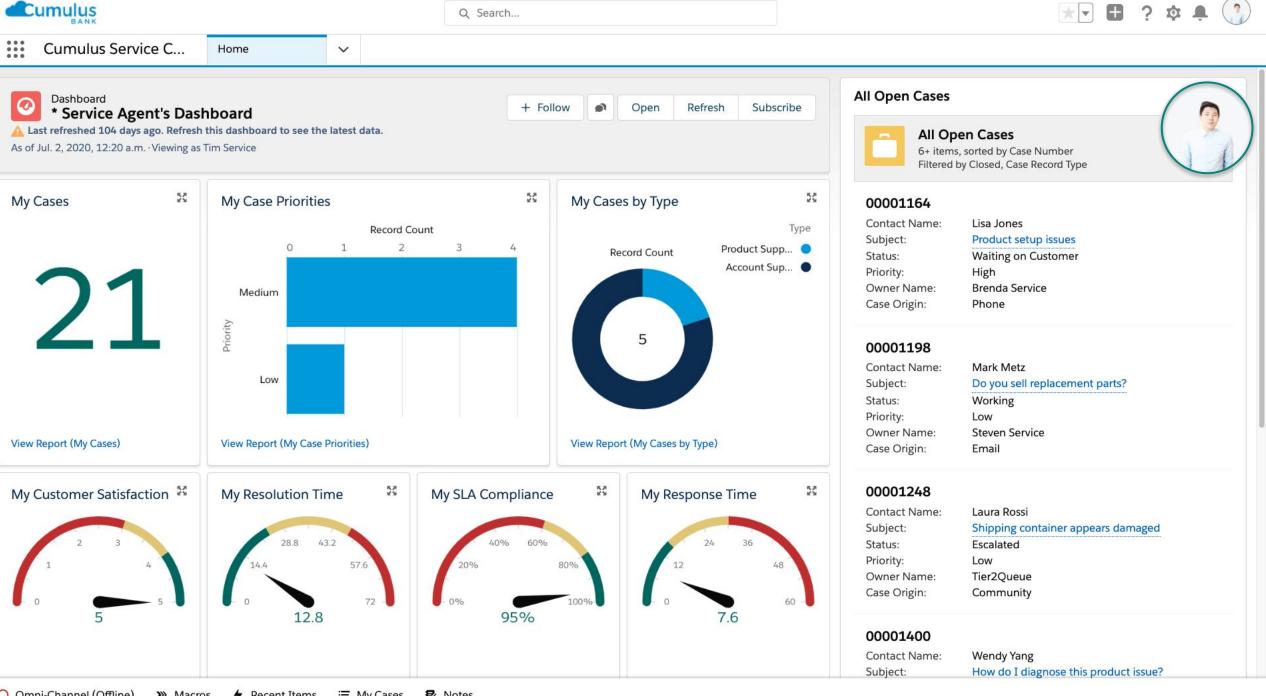

|                       |                       |
|                                                                  | 4 Finish                                               | + Matt Samela                                     | msamela@salesforce.com                                 | Contact Center Admin              |                       |                       |
|                                                                  | Follow These I                                         | + Rich Bleakley                                   | rbleaklev@salesforce.com                               | Contact Center Admin              |                       | Let's Do This         |

Complete these steps to finish setting up your Salesforce org and your Amazon Connect instance for Voice.





| Cumulus                                  | Q Search                                                                             | *• 🖬 ? 🔅                                                                                                                                            |
|------------------------------------------|--------------------------------------------------------------------------------------|-----------------------------------------------------------------------------------------------------------------------------------------------------|
| Cumulus Service C Home                   | ✓ Wendy Yang ✓ ×                                                                     |