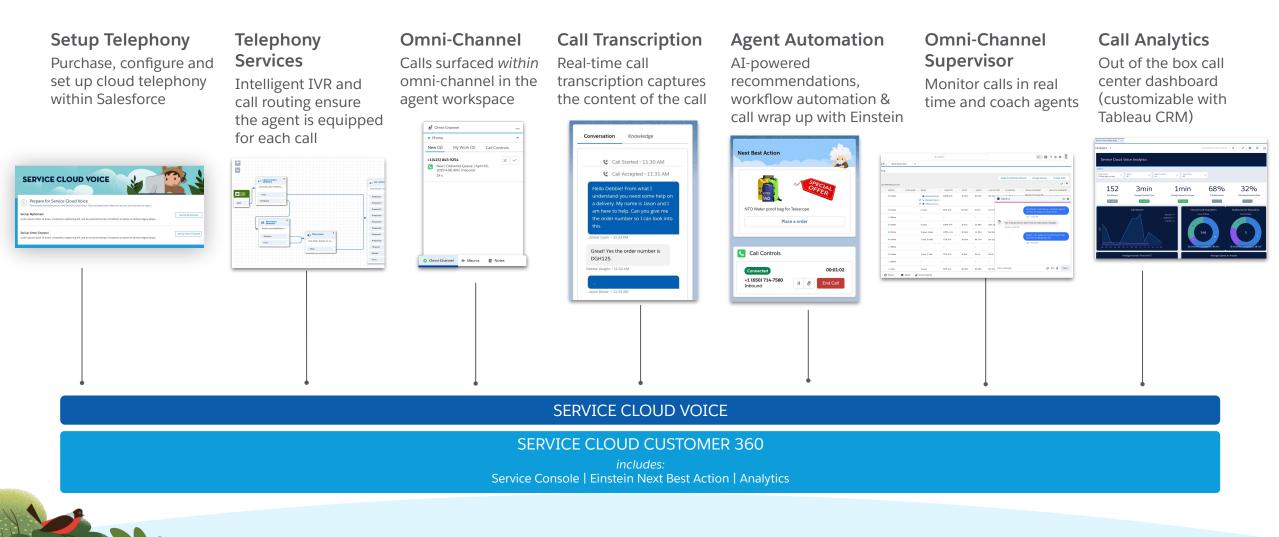

### **Deliver Intelligent Service Conversations Across Every Touchpoint**

### **Driving Value for the Entire Phone Call**

#### End-to-end phone support built on the #1 CRM

| Cumulus                                                          | Q                                                      | Search Setup                                      |                                                        |                                   |                       |                       |
|------------------------------------------------------------------|--------------------------------------------------------|---------------------------------------------------|--------------------------------------------------------|-----------------------------------|-----------------------|-----------------------|
| Setup Home Object N                                              | Manager 🗸                                              |                                                   |                                                        |                                   |                       |                       |
| Q voice                                                          |                                                        | outside the US, go to t<br>pice setup and click C | the AWS Tax Settings page an<br>confirm Settings.      | d enter your tax registration     | number. When you're o | done, come back       |
| Feature Settings                                                 |                                                        |                                                   | Add Contact Center Us                                  | sers                              | _                     |                       |
| <ul> <li>✓ Service</li> <li>✓ Voice</li> </ul>                   | 3 Set U                                                |                                                   | t Users for Your Cont                                  |                                   |                       |                       |
| Contact Centers<br>Voice Setup                                   | Assign Contac<br>Give the Contact<br>your agents the C | Select at least one user.                         | The list shows all users with Admin or<br>Cloud Voice. | Agent permission sets for Service | enter. Give           | Assign Permissions    |
| Didn't find what you're looking for?<br>Try using Global Search. | Create Your Co                                         | Search<br>Jason Douglas × Dor<br>3 Users Selected | n Gilroy 🛛 Kristina Martinez 🗡                         | Maximum 150 Users at a time       |                       |                       |
|                                                                  | Define your conta                                      | FULL NAME                                         | EMAIL                                                  | PERMISSION SETS                   | eates                 | Create Contact Center |
|                                                                  | an Amazon Conn<br>Add users to a co                    | Don Gilroy                                        | dgilroy@salesforce.com                                 | Contact Center Admin              |                       |                       |
|                                                                  |                                                        | Jason Douglas                                     | vincent.pham@salesforce.com                            | Contact Center Agent              |                       |                       |
|                                                                  |                                                        | Kristina Martinez                                 | k.martinez@salesforce.com                              | Contact Center Admin              |                       |                       |
|                                                                  | 4 Finish                                               | + Matt Samela                                     | msamela@salesforce.com                                 | Contact Center Admin              |                       |                       |
|                                                                  | Follow These I                                         | + Rich Bleakley                                   | rbleaklev@salesforce.com                               | Contact Center Admin              |                       | Let's Do This         |