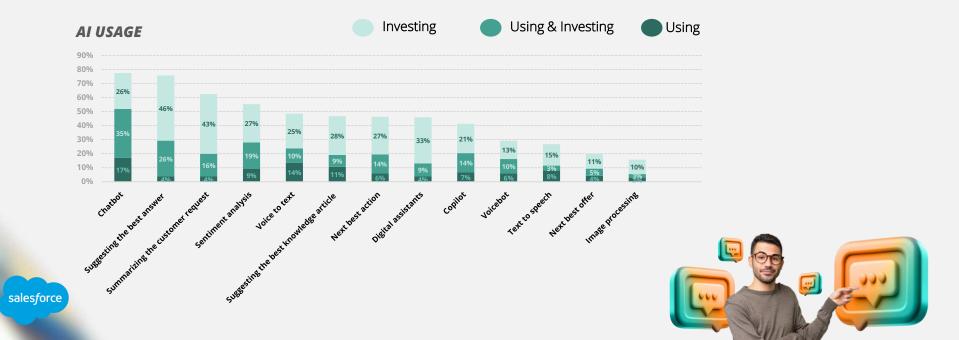

## 4.

Al adoption in customer service has increased from 46% (2023) to 61% (2025), where chatbots is the entry point for Al usage.

#### Adoption of GenAl