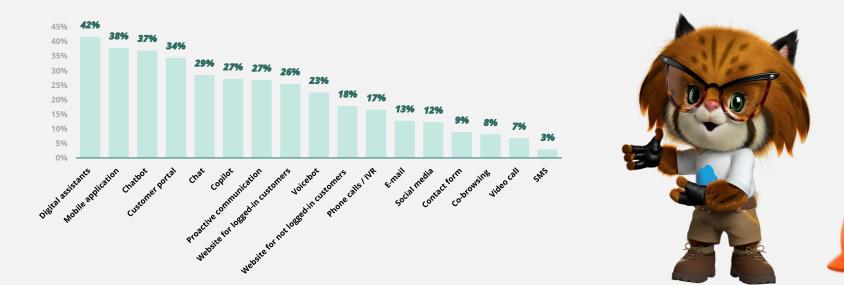

#### The Rise of Digital Assistants

#### % OF COMPANIES WANTING TO INVEST IN A PARTICULAR CHANNEL

**Deloitte.** | Digital

sales*f*orce