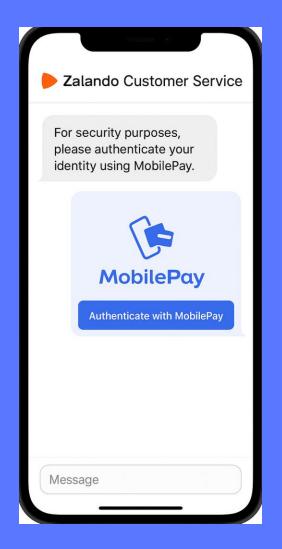

## MobilePay Login in Chat and Voice

ONE solution across the Nordics!

#### Get Verified Data:

- Full name
- Email
- Address
- Birthdate
- SSN
- Phone Pumber

Talkmore and Telenor NO has reduced the average time spent per customer with +20seconds after implementing Vipps Login on phone calls