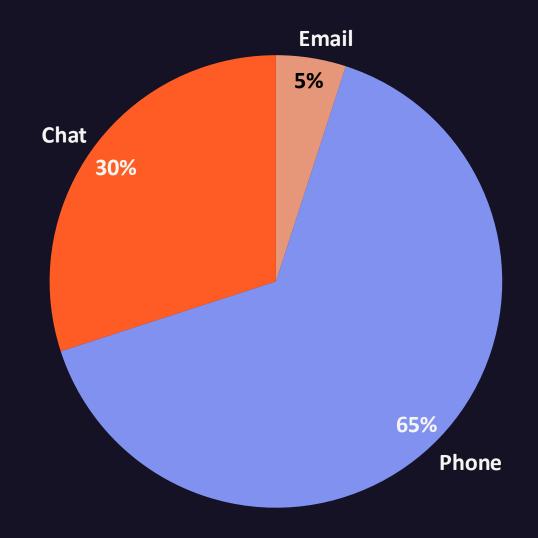

## We are only live on chat!

With no personalization, we like our automation rates

- 1. MobilePay should be simple, right?
- 2. What are our results so far?
- 3. How did we start and scale?
- 4. What have we learned going all in on GenAI? 2
- 5. What is left to reach our goals?

#### Automation on phone calls