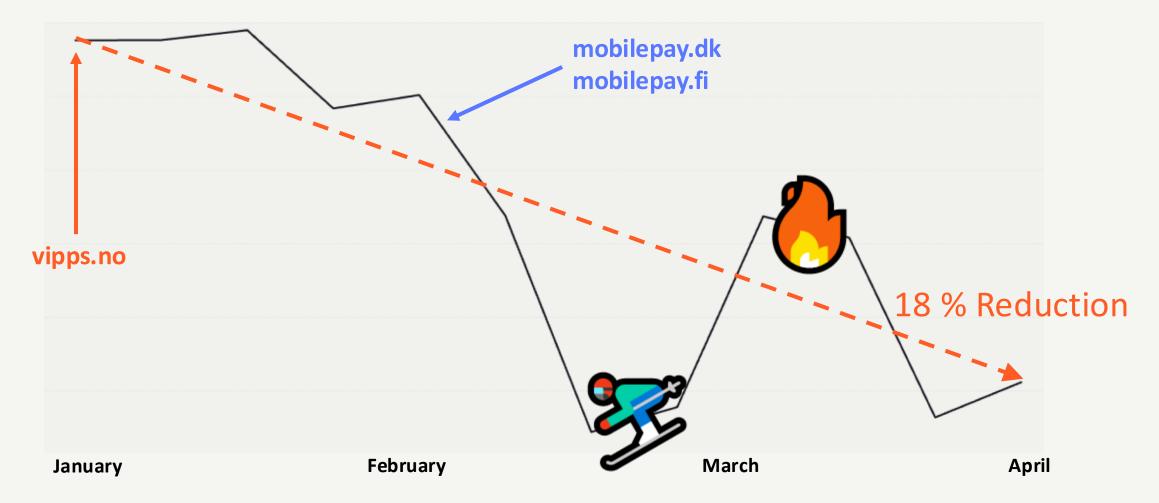

#### Total time spent on support by our human agents

## This is not a cost exercise!

#### Agent time spent on income activities

| January |  |
|---------|--|

February

March

April

# Is 18% total reduction a good result?

Activity Brand Index App Reviews CSAT Feedback