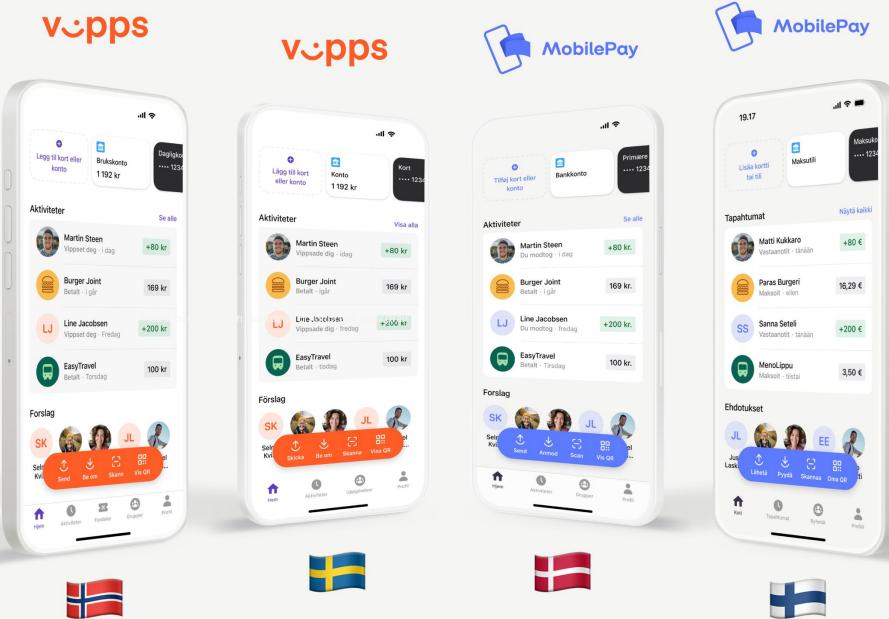

#### MobilePay

Hey Vipps ! Want to merge and make payments in the Nordic easier?

**Right After** 

Now

**Vipps** Yeees, that's fun! We approve the request. Let's make it very, very easy!

## Simplifying commerce and payments across the Nordics